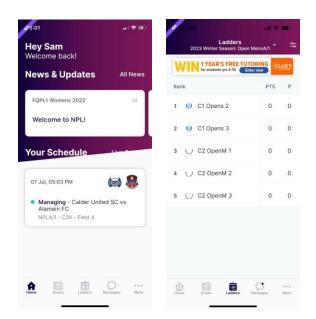

**Viewing the Ladder -** Select the ladder icon from the bottom menu. Here you can scroll across to view each column of the ladder.

**Adding and editing teams from your watchlist -** Select 'Ladders or Draws' then select the edit icon in the top right corner. Here you can remove teams or add additional teams by searching your club.