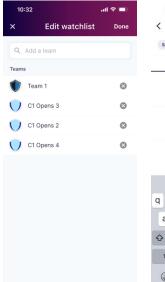

**Viewing the Ladder -** Select the ladder icon from the bottom menu. Here you can scroll across to view each column of the ladder.

**Adding and editing teams from your watchlist -** Select 'Ladders or Draws' then select the edit icon in the top right corner. Here you can remove teams or add additional teams by searching your club.