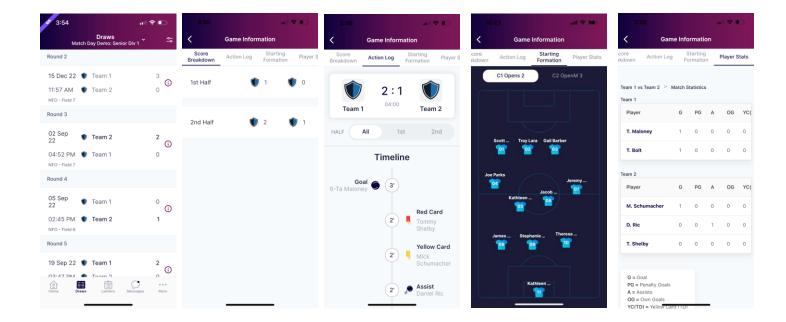

**Viewing Draws and Match Statistics -** Select 'Draws' from the bottom menu. Here you can select the info icon and view score breakdown, Action log, starting formation (if being used) and player statistics.