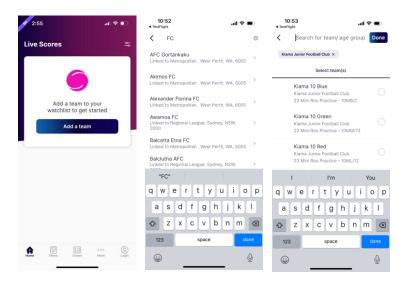

## Step 1. Download the App

IOS App Store - https://apps.apple.com/us/app/squadi/id1614546003

Google Play - https://play.google.com/store/apps/details?id=com.wsa.squadi

**Step 2.** Select 'Follow a Team, then search and select your organisation. Here you can search or select your team.